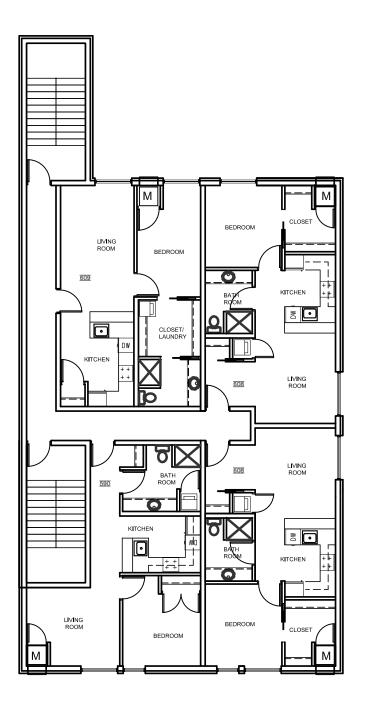

|                                       | Building height                               | Existing stories:                        | Proposed stories:          |  |
|---------------------------------------|-----------------------------------------------|------------------------------------------|----------------------------|--|
|                                       |                                               | Existing feet:                           | Proposed feet:             |  |
|                                       | Dwelling units                                | Existing:                                | Proposed:                  |  |
|                                       | Net residential area                          |                                          | Proposed:                  |  |
| Parking Data                          | Total number of spaces                        | Existing:                                | Proposed:                  |  |
|                                       | Number of standard spaces                     | Proposed:                                |                            |  |
|                                       | Number of compact spaces                      | Proposed:                                |                            |  |
|                                       | Number of handicap spaces                     | Proposed:                                |                            |  |
|                                       | Number of bicycle spaces                      | Proposed:                                |                            |  |
|                                       | Number of loading spaces                      | Proposed:                                |                            |  |
| Landscaping Data                      | Landscaped area<br>(square feet)              | Existing:                                | Proposed:                  |  |
| Impervious Surface Data               | Impervious surfaces<br>(square feet)          | Existing:                                | Proposed:                  |  |
| Property History                      | Name of current business:                     | Beginning / end dates:                   | Type of business / use:    |  |
| Fence Data Indicate location on site  | First fence (check one): Existing / Proposed  | Type / material (i.e. wood, chain-link): | Length (feet):             |  |
| plan                                  |                                               |                                          | Height (feet):             |  |
|                                       | Second fence (check one): Existing / Proposed | Type / material (i.e. wood, chain-link): | Length (feet):             |  |
|                                       | , , ,                                         | ,                                        | Height (feet):             |  |
| Sign Data<br>Include a sign plan with | Number of signs                               | Existing:                                | Proposed:                  |  |
| elevations for new<br>signage         | First sign (check one):                       | Type of sign (circle one):               | Length x Width (feet):     |  |
|                                       | Existing / Proposed                           | Freestanding / Mounted                   |                            |  |
|                                       |                                               | If lit, how?                             | Area (square feet):        |  |
|                                       |                                               |                                          | Height above grade (feet): |  |
|                                       | Second sign (check one):                      | Type of sign (circle one):               | Length x Width (feet):     |  |
|                                       | Existing / Proposed                           | Freestanding / Mounted                   |                            |  |
|                                       | ·                                             | If lit, how?                             | Area (square feet):        |  |
|                                       |                                               |                                          | Height above grade (feet): |  |