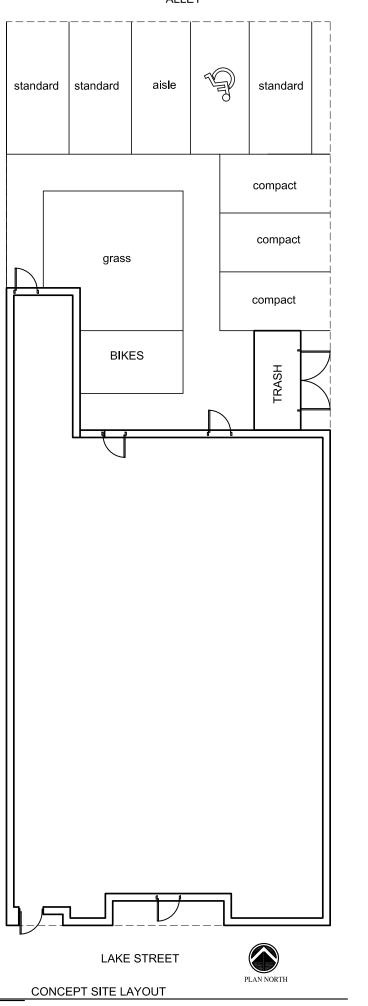

|                                       | Building height                               | Existing stories:                        | Proposed stories:          |  |
|---------------------------------------|-----------------------------------------------|------------------------------------------|----------------------------|--|
|                                       |                                               | Existing feet:                           | Proposed feet:             |  |
|                                       | Dwelling units                                | Existing:                                | Proposed:                  |  |
|                                       | Net residential area                          |                                          | Proposed:                  |  |
| Parking Data                          | Total number of spaces                        | Existing:                                | Proposed:                  |  |
|                                       | Number of standard spaces                     | Proposed:                                |                            |  |
|                                       | Number of compact spaces                      | Proposed:                                |                            |  |
|                                       | Number of handicap spaces                     | Proposed:                                |                            |  |
|                                       | Number of bicycle spaces                      | Proposed:                                |                            |  |
|                                       | Number of loading spaces                      | Proposed:                                |                            |  |
| Landscaping Data                      | Landscaped area<br>(square feet)              | Existing:                                | Proposed:                  |  |
| Impervious Surface Data               | Impervious surfaces<br>(square feet)          | Existing:                                | Proposed:                  |  |
| Property History                      | Name of current business:                     | Beginning / end dates:                   | Type of business / use:    |  |
| Fence Data Indicate location on site  | First fence (check one): Existing / Proposed  | Type / material (i.e. wood, chain-link): | Length (feet):             |  |
| plan                                  |                                               |                                          | Height (feet):             |  |
|                                       | Second fence (check one): Existing / Proposed | Type / material (i.e. wood, chain-link): | Length (feet):             |  |
|                                       | , , ,                                         | ,                                        | Height (feet):             |  |
| Sign Data<br>Include a sign plan with | Number of signs                               | Existing:                                | Proposed:                  |  |
| elevations for new<br>signage         | First sign (check one):                       | Type of sign (circle one):               | Length x Width (feet):     |  |
|                                       | Existing / Proposed                           | Freestanding / Mounted                   |                            |  |
|                                       |                                               | If lit, how?                             | Area (square feet):        |  |
|                                       |                                               |                                          | Height above grade (feet): |  |
|                                       | Second sign (check one):                      | Type of sign (circle one):               | Length x Width (feet):     |  |
|                                       | Existing / Proposed                           | Freestanding / Mounted                   |                            |  |
|                                       | ·                                             | If lit, how?                             | Area (square feet):        |  |
|                                       |                                               |                                          | Height above grade (feet): |  |