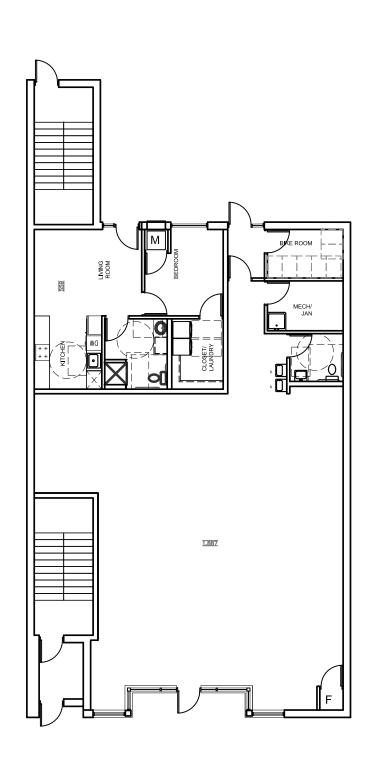

|                                       | Building height                               | Existing stories:                        | Proposed stories:          |  |
|---------------------------------------|-----------------------------------------------|------------------------------------------|----------------------------|--|
|                                       |                                               | Existing feet:                           | Proposed feet:             |  |
|                                       | Dwelling units                                | Existing:                                | Proposed:                  |  |
|                                       | Net residential area                          |                                          | Proposed:                  |  |
| Parking Data                          | Total number of spaces                        | Existing:                                | Proposed:                  |  |
|                                       | Number of standard spaces                     | Proposed:                                |                            |  |
|                                       | Number of compact spaces                      | Proposed:                                |                            |  |
|                                       | Number of handicap spaces                     | Proposed:                                |                            |  |
|                                       | Number of bicycle spaces                      | Proposed:                                |                            |  |
|                                       | Number of loading spaces                      | Proposed:                                |                            |  |
| Landscaping Data                      | Landscaped area<br>(square feet)              | Existing:                                | Proposed:                  |  |
| Impervious Surface Data               | Impervious surfaces<br>(square feet)          | Existing:                                | Proposed:                  |  |
| Property History                      | Name of current business:                     | Beginning / end dates:                   | Type of business / use:    |  |
| Fence Data Indicate location on site  | First fence (check one): Existing / Proposed  | Type / material (i.e. wood, chain-link): | Length (feet):             |  |
| plan                                  |                                               |                                          | Height (feet):             |  |
|                                       | Second fence (check one): Existing / Proposed | Type / material (i.e. wood, chain-link): | Length (feet):             |  |
|                                       | , , ,                                         | ,                                        | Height (feet):             |  |
| Sign Data<br>Include a sign plan with | Number of signs                               | Existing:                                | Proposed:                  |  |
| elevations for new<br>signage         | First sign (check one):                       | Type of sign (circle one):               | Length x Width (feet):     |  |
|                                       | Existing / Proposed                           | Freestanding / Mounted                   |                            |  |
|                                       |                                               | If lit, how?                             | Area (square feet):        |  |
|                                       |                                               |                                          | Height above grade (feet): |  |
|                                       | Second sign (check one):                      | Type of sign (circle one):               | Length x Width (feet):     |  |
|                                       | Existing / Proposed                           | Freestanding / Mounted                   |                            |  |
|                                       | ·                                             | If lit, how?                             | Area (square feet):        |  |
|                                       |                                               |                                          | Height above grade (feet): |  |