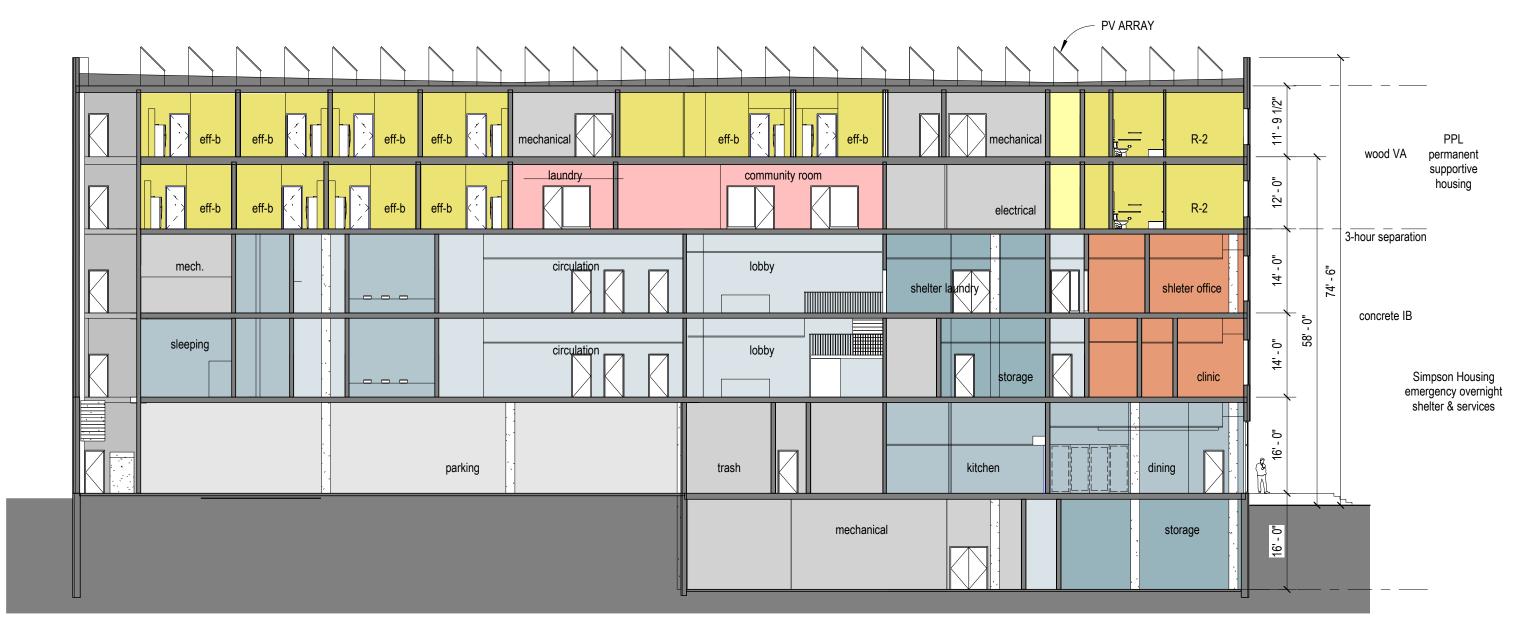

CLIENT:

SIMPSON HOUSING & PROJECT FOR PRIDE IN LIVING

2740 FIRST AVENUE SOUTH

DRAWING TITLE: BUILDING SECTION

PROJECT SIMPSON SHELTER & HOUSING

DRAWN BY: Author PROJ. NO: 190616 SD015.2

**ENTRY PERSPECTIVE** 