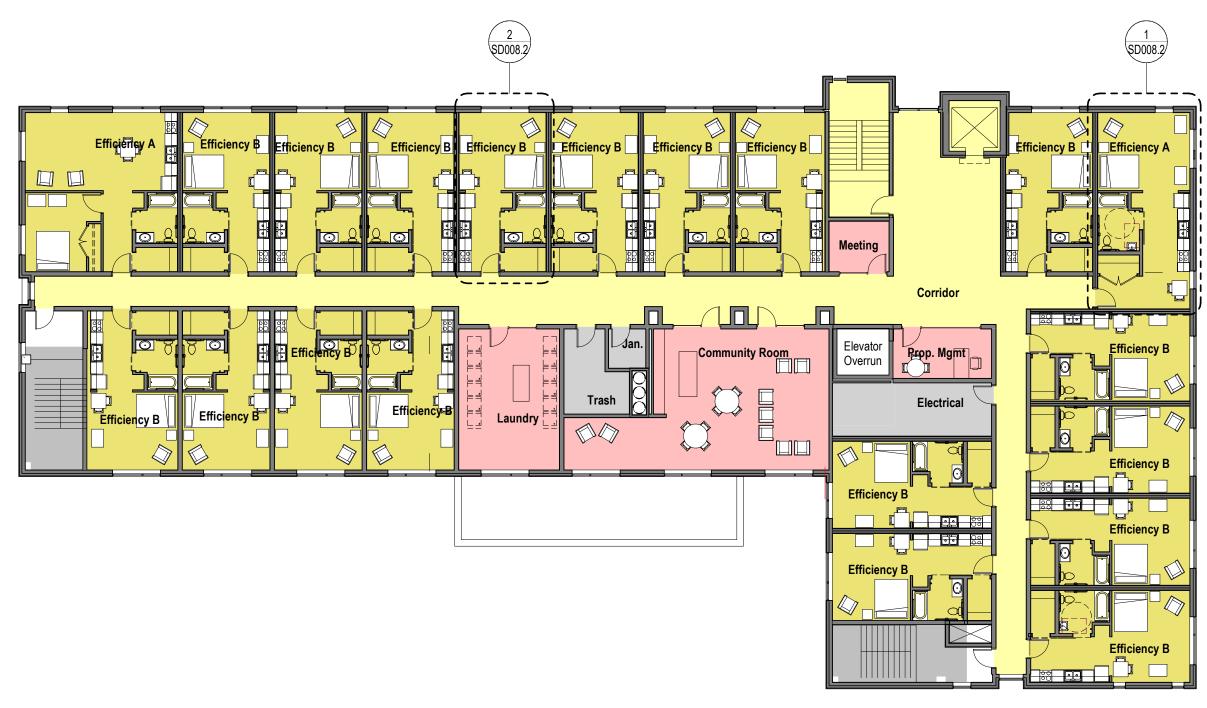

2740 FIRST AVENUE SOUTH

| DRAWN BY:         |
|-------------------|
| PROJECT<br>NAME:  |
| DRAWING<br>TITLE: |

PROJ. NO: 190616

FOURTH FLOOR PLAN - HOUSING

SIMPSON HOUSING & PROJECT FOR PRIDE IN LIVING

2740 FIRST AVENUE SOUTH

| PRAWING FOURTH FLOOR PLAN         |               |                   |
|-----------------------------------|---------------|-------------------|
| PROJECT SIMPSON SHELTER & HOUSING |               | SHELTER & HOUSING |
| DRAWN BY:                         | MRF<br>190616 | SD006.2           |