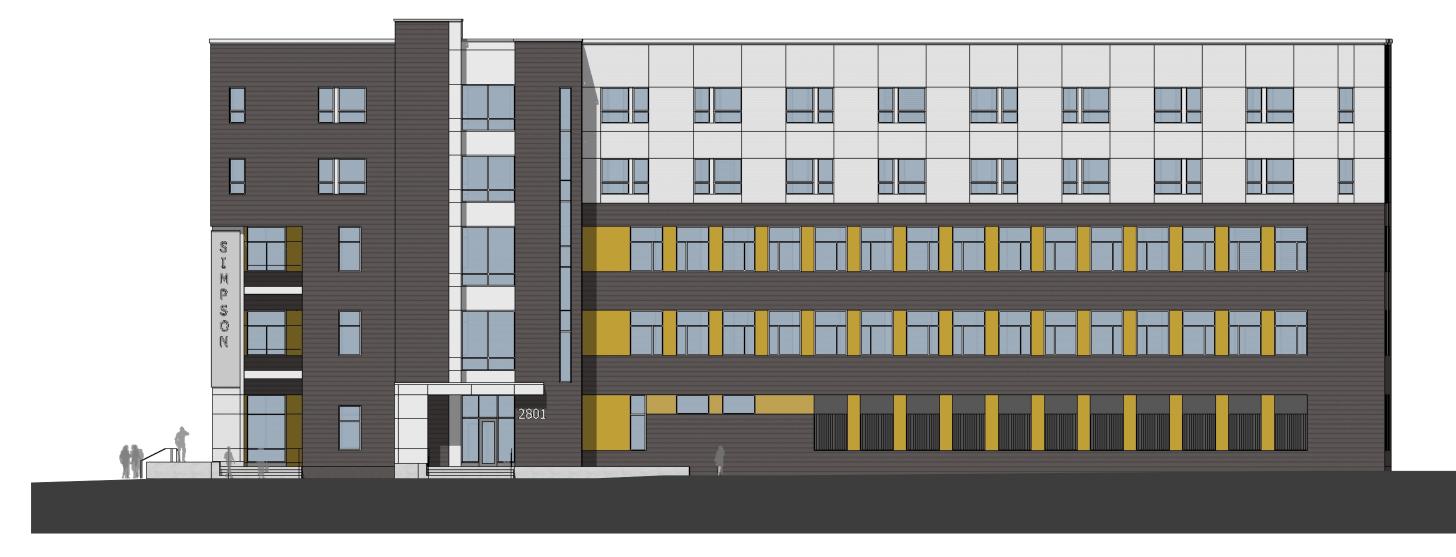

DRAWING TITLE: EXTERIOR ELEVATIONS

PROJECT SIMPSON SHELTER & HOUSING

DRAWN BY: MRF

SD015.2

EAST ELEVATION 1" = 16'

CLIEN

SIMPSON HOUSING & PROJECT FOR PRIDE IN LIVING

DRAWING TITLE: EXTERIOR ELEVATIONS

PROJECT SIMPSON SHELTER & HOUSING

DRAWN BY: MRF

SD009.2

COPYRIGHT 2020 BY LHB, INC. ALL RIGHTS RESERVED

SOUTH ELEVATION
1" = 16'

CLIEN<sup>-</sup>

SIMPSON HOUSING & PROJECT FOR PRIDE IN LIVING

DRAWING TITLE: EXTERIOR ELEVATIONS