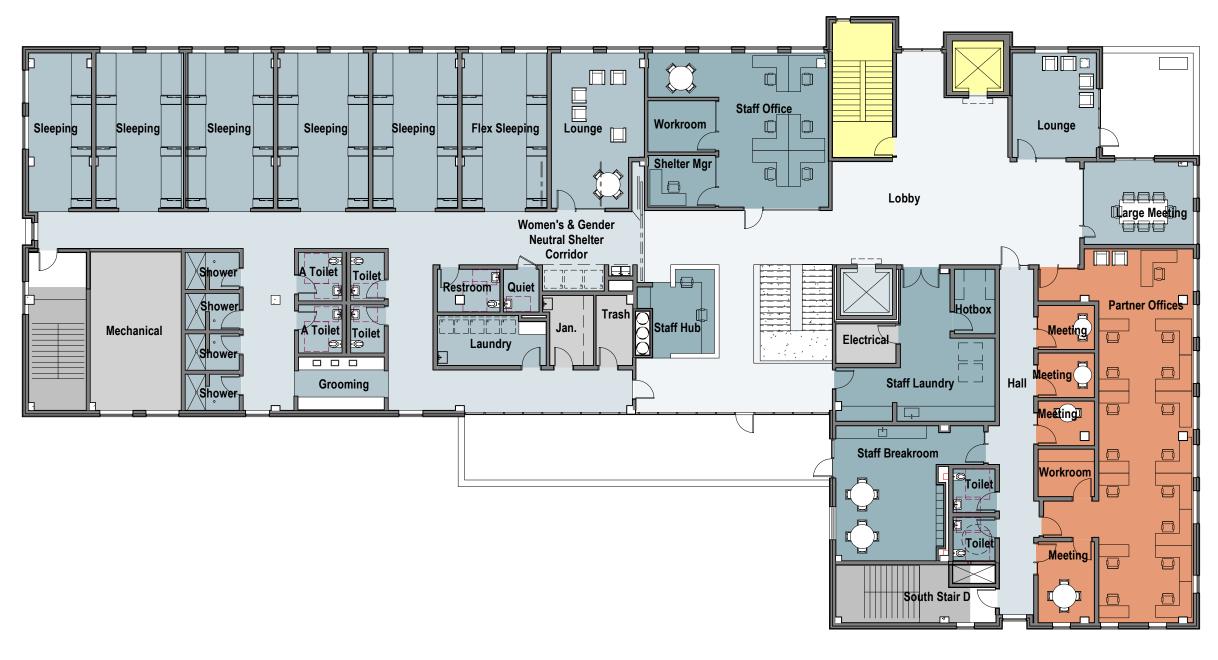

PROJ. NO: 190616

2740 FIRST AVENUE SOUTH

SECOND FLOOR PLAN SIMPSON SHELTER & HOUSING **SD004.2** DRAWN BY: MRF

PROJ. NO: 190616

COPYRIGHT 2019 BY LHB, INC. ALL RIGHTS RESERVED

THIRD FLOOR PLAN - SHELTER

SIMPSON HOUSING & PROJECT FOR PRIDE IN LIVING