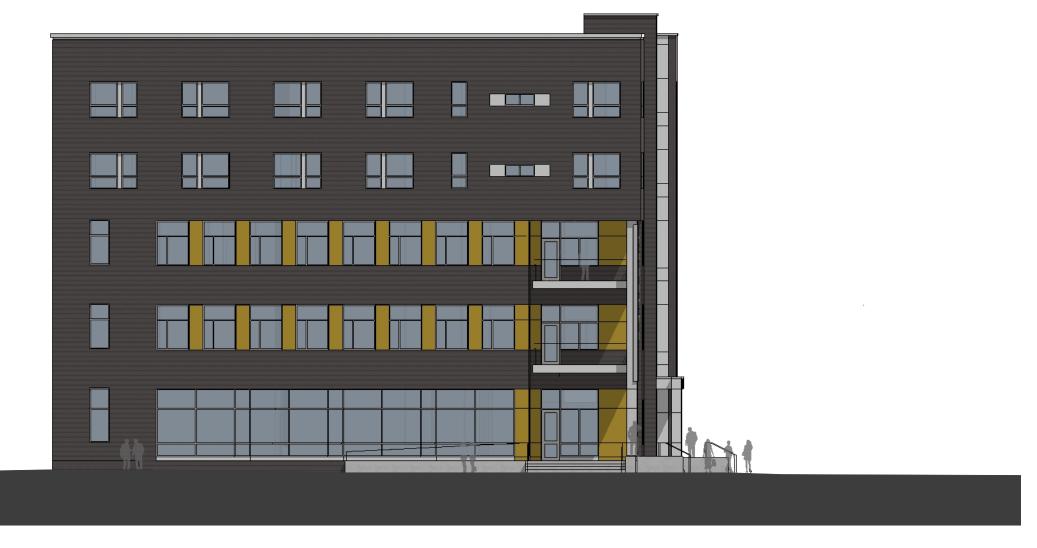

PROJECT SIMPSON SHELTER & HOUSING

DRAWN BY: MRF

**SD010.2** 

WEST ELEVATION
1" = 16'

CLIENT

SIMPSON HOUSING & PROJECT FOR PRIDE IN LIVING

PROJECT SIMPSON SHELTER & HOUSING

DRAWN BY: MRF

**SD011.2** 

NORTH ELEVATION 1" = 16'

CLIENT

SIMPSON HOUSING & PROJECT FOR PRIDE IN LIVING

PROJECT SIMPSON SHELTER & HOUSING

DRAWN BY: MRF

SD012.2

701 Washington Ave. N, Ste 200 | Minneapolis, MN 55401 | 612.338.2029