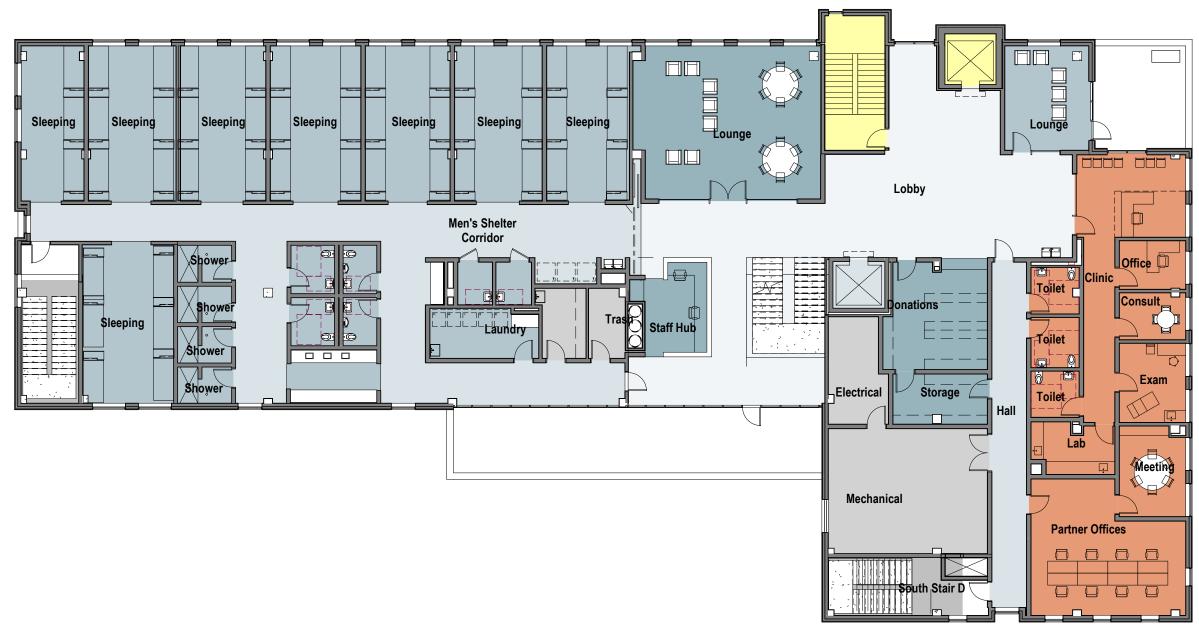

PROJ. NO: 190616

2740 FIRST AVENUE SOUTH

SECOND FLOOR PLAN SIMPSON SHELTER & HOUSING **SD004.2** DRAWN BY: MRF

PROJ. NO: 190616

COPYRIGHT 2019 BY LHB, INC. ALL RIGHTS RESERVED

THIRD FLOOR PLAN - SHELTER

SIMPSON HOUSING & PROJECT FOR PRIDE IN LIVING