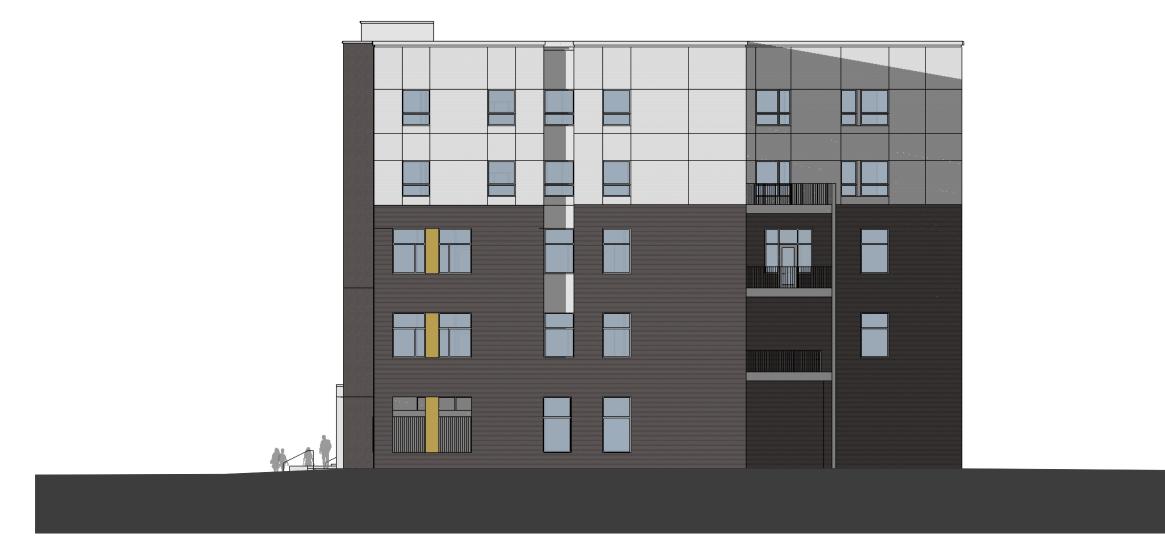

DRAWING TITLE: EXTERIOR ELEVATIONS

PROJECT SIMPSON SHELTER & HOUSING

DRAWN BY: MRF

SD015.2

EAST ELEVATION 1" = 16'

CLIEN

SIMPSON HOUSING & PROJECT FOR PRIDE IN LIVING

DRAWING TITLE: EXTERIOR ELEVATIONS