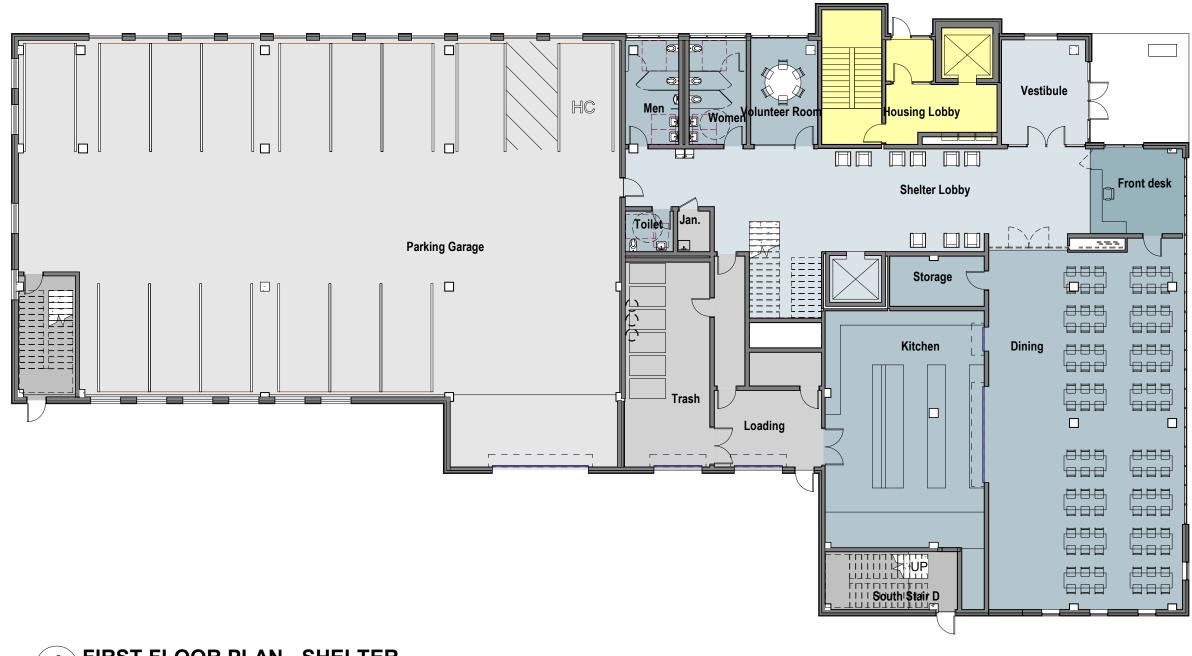

PROJ. NO: 190616

2740 FIRST AVENUE SOUTH

| DRAWN BY:         | MRF                      | SD003.2 |  |
|-------------------|--------------------------|---------|--|
| PROJECT<br>NAME:  | SIMPSON SHELTER & HOUSIN |         |  |
| DRAWING<br>TITLE: | FIRST FLOOR PLAN         |         |  |