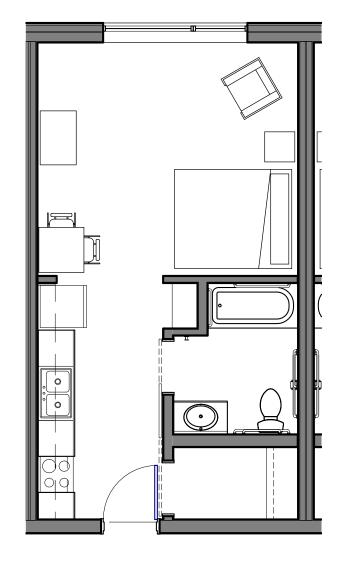

PROJ. NO: 190616

2740 FIRST AVENUE SOUTH

| PROJECT SIMPSON SHELTER & HOUSING |
|-----------------------------------|
|                                   |

PROJ. NO: 190616

2 Efficiency Unit B - 429 GSF

CLIENT:

SIMPSON HOUSING & PROJECT FOR PRIDE IN LIVING

2740 FIRST AVENUE SOUTH

| DRAWING<br>TITLE:      | UNIT PLANS    |                  |
|------------------------|---------------|------------------|
| PROJECT<br>NAME:       | SIMPSON S     | HELTER & HOUSING |
| DRAWN BY:<br>PROJ. NO: | MRF<br>190616 | SD008.2          |