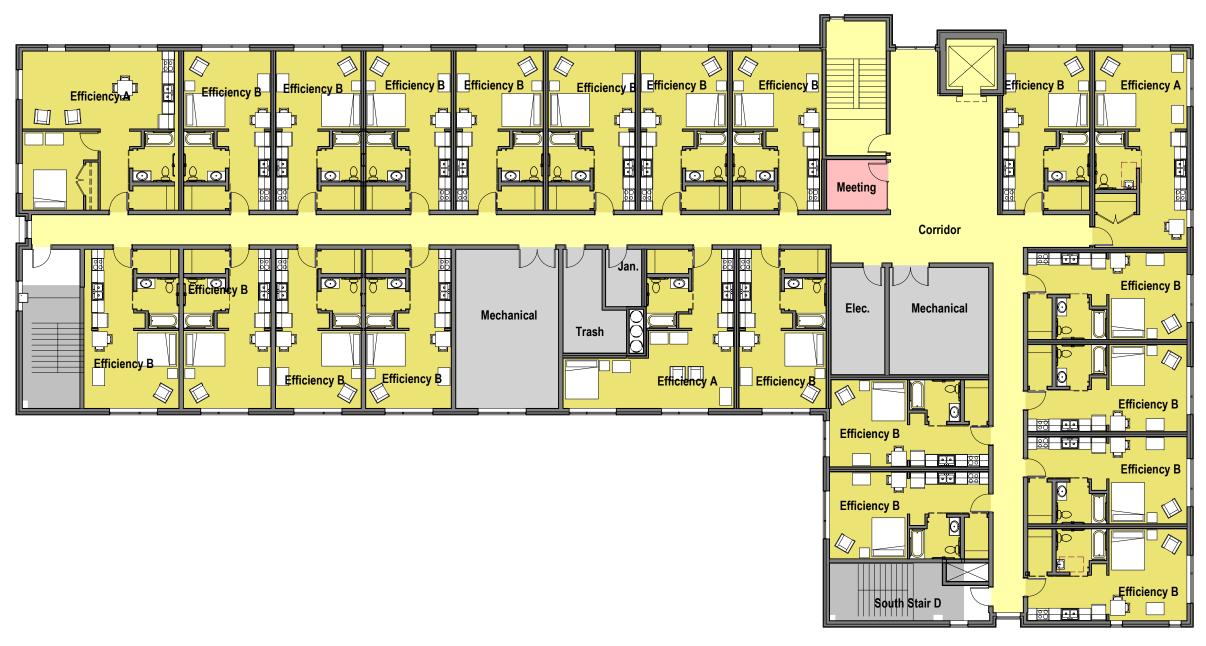

| PRAWING FOURTH FLOOR PLAN         |               |                   |
|-----------------------------------|---------------|-------------------|
| PROJECT SIMPSON SHELTER & HOUSING |               | SHELTER & HOUSING |
| DRAWN BY:                         | MRF<br>190616 | SD006.2           |