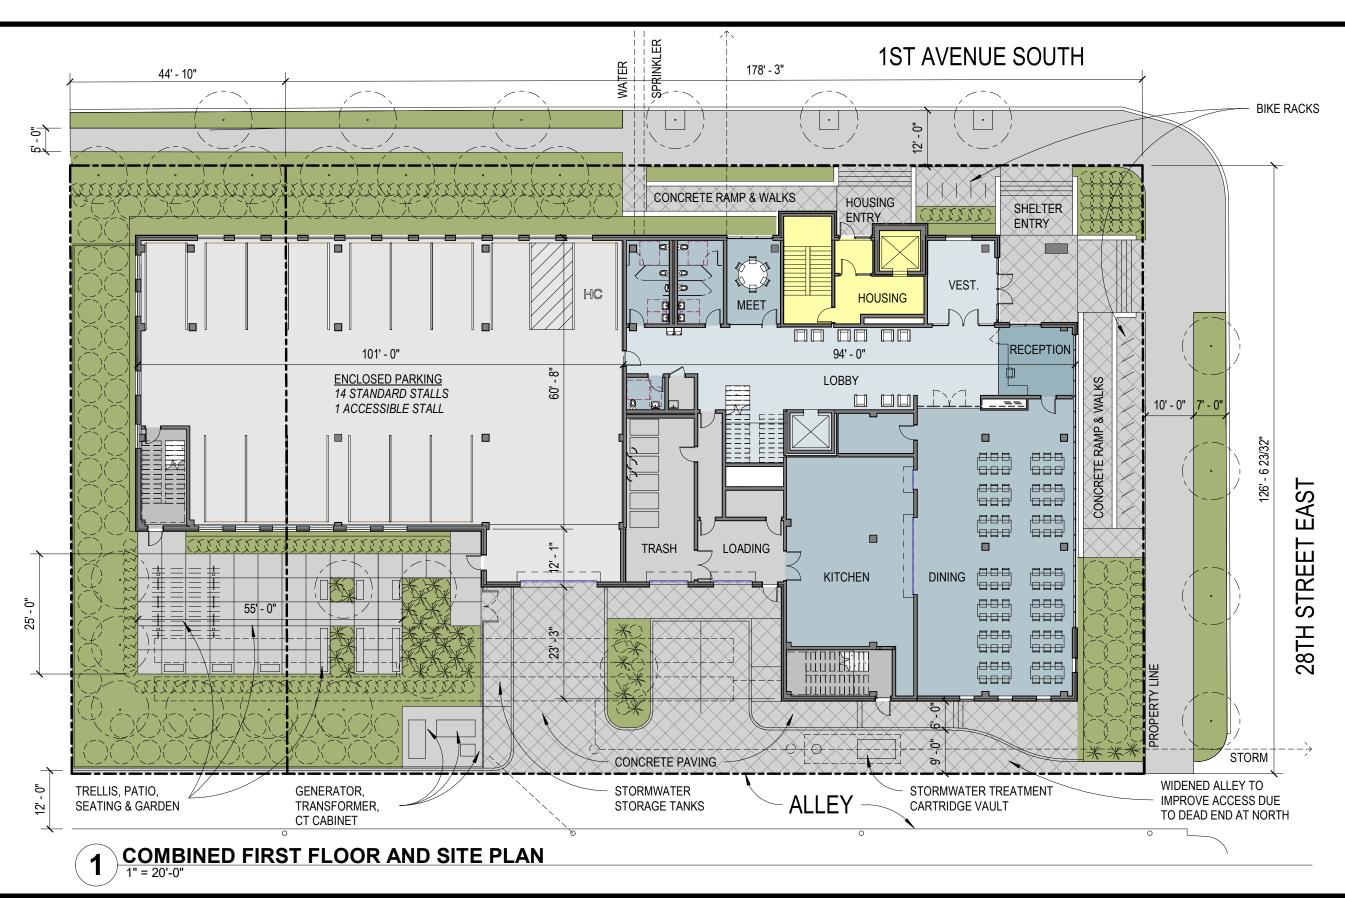

PERFORMANCE DRIVEN DESIGN. LHBcorp.com

SIMPSON HOUSING & PROJECT FOR PRIDE IN LIVING

2740 FIRST AVENUE SOUTH

SIMPSON SHELTER & HOUSING

DRAWN BY: Author 190616

PROJ. NO:

SITE PLAN

**SD001.3** 