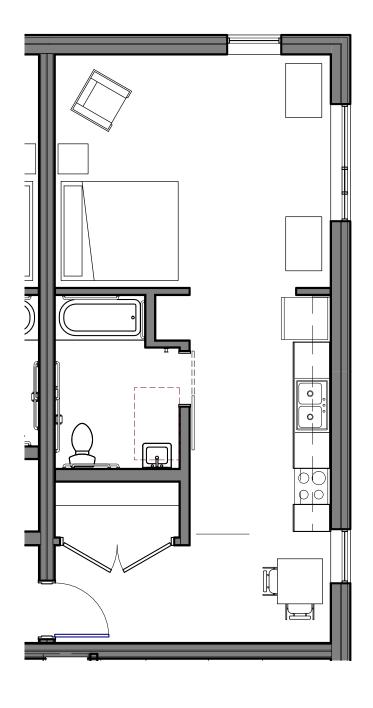

PROJ. NO: 190616

2740 FIRST AVENUE SOUTH

| PROJECT SIMPSON SHELTER & HOUSING |
|-----------------------------------|
|                                   |

PROJ. NO: 190616

2 Efficiency Unit B - 429 GSF

CLIENT:

SIMPSON HOUSING & PROJECT FOR PRIDE IN LIVING

2740 FIRST AVENUE SOUTH

| DRAWING<br>TITLE:      | UNIT PLANS    |                  |
|------------------------|---------------|------------------|
| PROJECT<br>NAME:       | SIMPSON S     | HELTER & HOUSING |
| DRAWN BY:<br>PROJ. NO: | MRF<br>190616 | SD008.2          |