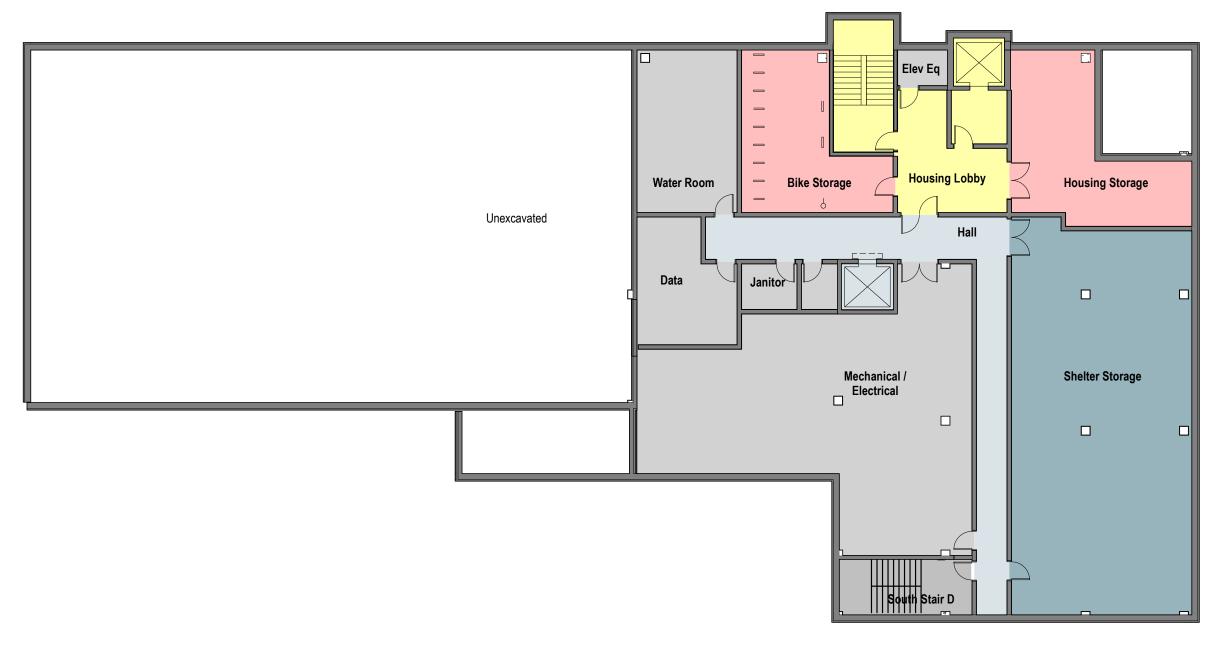

2740 FIRST AVENUE SOUTH

| DRAWING<br>TITLE:      | BASEMENT PLAN             |         |  |
|------------------------|---------------------------|---------|--|
| PROJECT<br>NAME:       | SIMPSON SHELTER & HOUSING |         |  |
| DRAWN BY:<br>PROJ. NO: | MRF<br>190616             | SD002.2 |  |